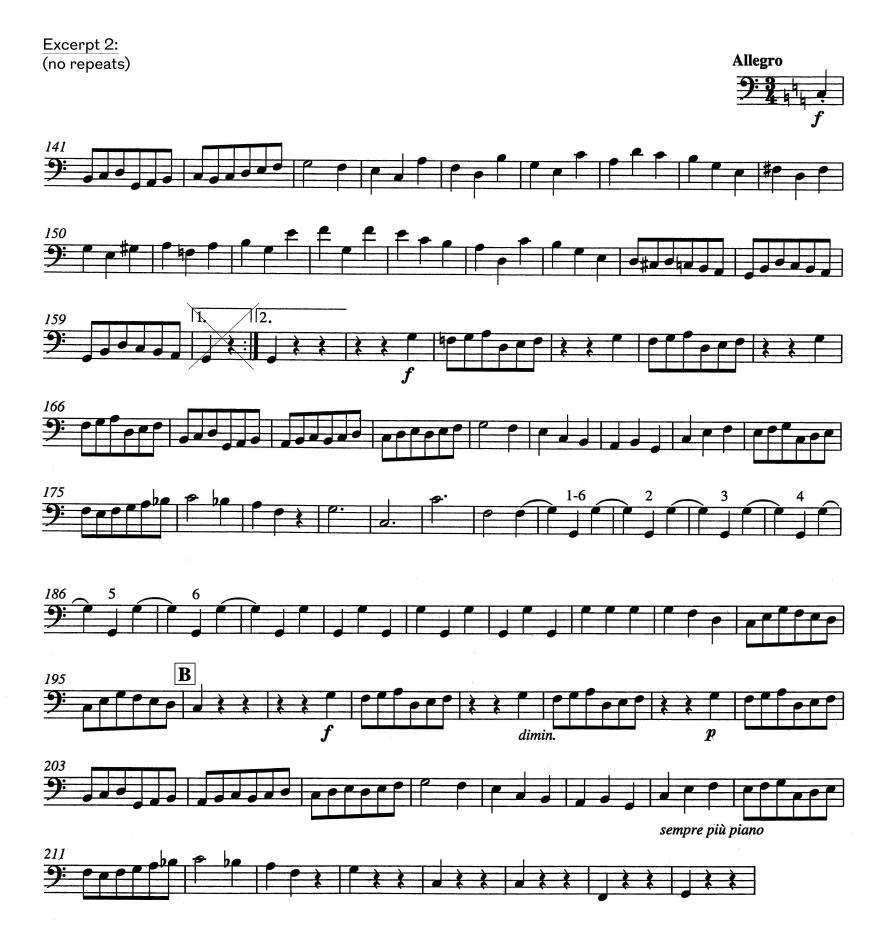

-----|
| Mozart    | Symphony No. 35, K. 385                    | Mvt. I: mm. 13 – 48                 |
| Beethoven | Symphony No. 5                             | Mvt. III: beginning – m. 100        |
|           |                                            | pickup to mm. 141 – 218             |
| Brahms    | Symphony No. 1                             | Mvt. I: mm. 161 – 189, first ending |
| Strauss   | Ein Heldenleben                            | 9 – 6m. after 12                    |
|           |                                            |                                     |

## **BRITTEN:** The Young Person's Guide to the Orchestra



#### Mozar: Symphony No. 35 Movement I



### **BEETHOVEN:** Symphony No. 5 Movement III

Excerpt 1:



#### BEETHOVEN: Symphony No. 5 Movement III



#### BRAHMS: Symphony No. 1 Movement I



# **STRAUSS:** Ein Heldenleben

Excerpt 1:

Lebhaft bewegt.