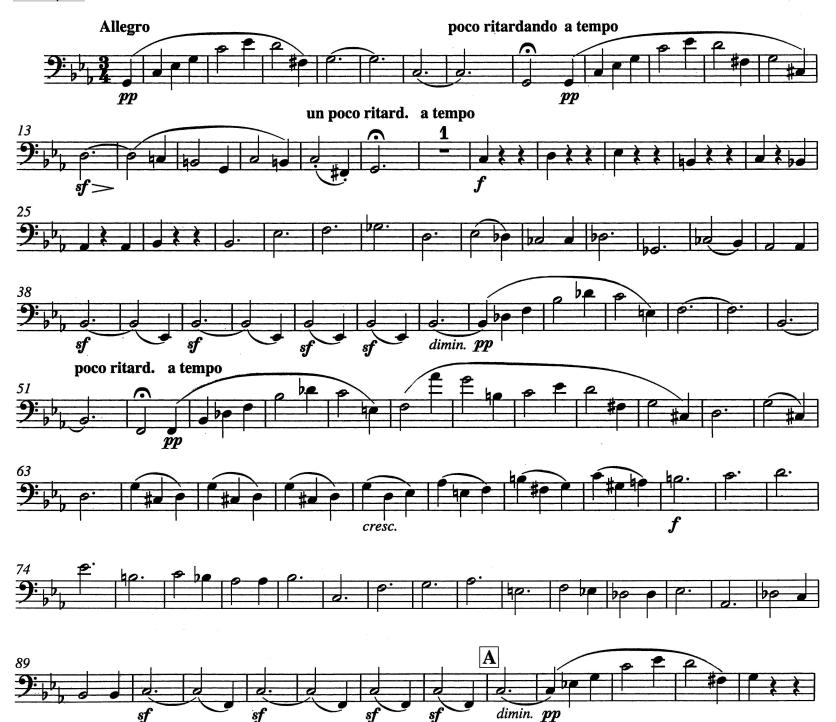

--------------|-------------------------------------|
| Mozart    | Symphony No. 35, K. 385                    | Mvt. I: mm. 13 – 48                 |
| Beethoven | Symphony No. 5                             | Mvt. III: beginning – m. 100        |
|           |                                            | pickup to mm. 141 – 218             |
| Brahms    | Symphony No. 1                             | Mvt. I: mm. 161 – 189, first ending |
| Strauss   | Ein Heldenleben                            | 9 – 6m. after 12                    |
|           |                                            |                                     |

## **BRITTEN:** The Young Person's Guide to the Orchestra



#### Mozar: Symphony No. 35 Movement I



### **BEETHOVEN:** Symphony No. 5 Movement III

Excerpt 1:



#### BEETHOVEN: Symphony No. 5 Movement III



#### BRAHMS: Symphony No. 1 Movement I



# **STRAUSS:** Ein Heldenleben

Excerpt 1:

Lebhaft bewegt.