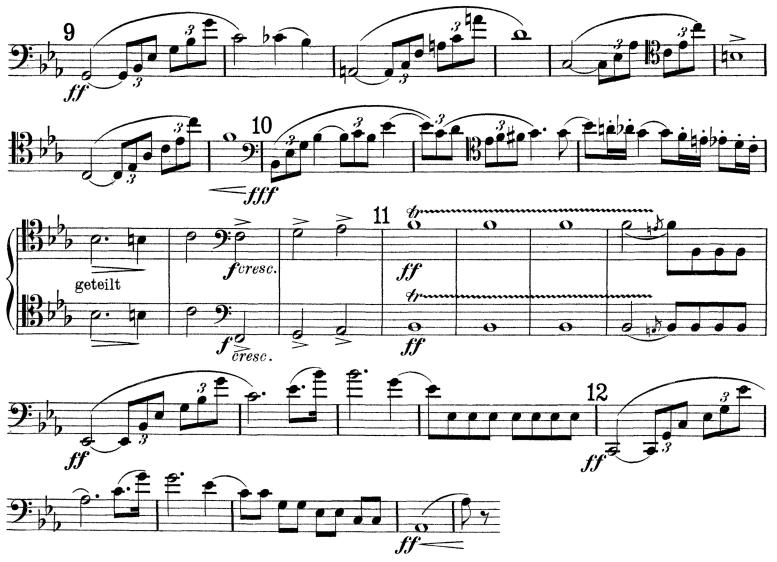

Beethoven | Symphony No. 5                             | Mvt. III: beginning – m. 100        |
|           |                                            | pickup to mm. 141 – 218             |
| Brahms    | Symphony No. 1                             | Mvt. I: mm. 161 – 189, first ending |
| Strauss   | Ein Heldenleben                            | 9 – 6m. after 12                    |
|           |                                            |                                     |

## **BRITTEN:** The Young Person's Guide to the Orchestra



#### Mozar: Symphony No. 35 Movement I



### **BEETHOVEN:** Symphony No. 5 Movement III

Excerpt 1:



#### BEETHOVEN: Symphony No. 5 Movement III



#### BRAHMS: Symphony No. 1 Movement I



# **STRAUSS:** Ein Heldenleben

Excerpt 1:

Lebhaft bewegt.