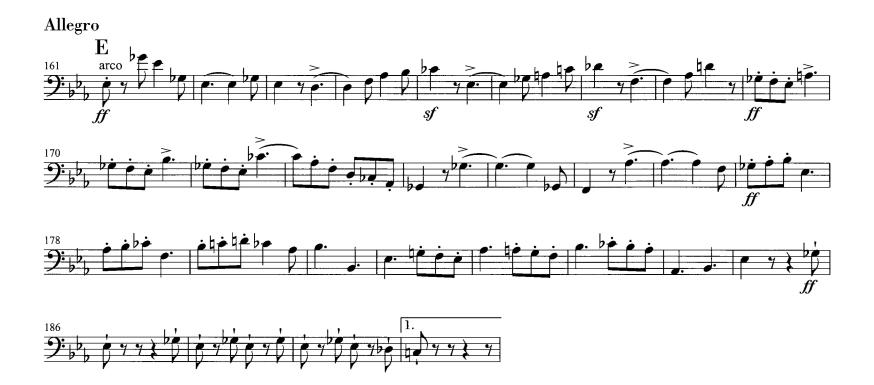

85                    | Mvt. I: mm. 13 – 48                 |
| Beethoven | Symphony No. 5                             | Mvt. III: beginning – m. 100        |
|           |                                            | pickup to mm. 141 – 218             |
| Brahms    | Symphony No. 1                             | Mvt. I: mm. 161 – 189, first ending |
| Strauss   | Ein Heldenleben                            | 9 – 6m. after 12                    |
|           |                                            |                                     |

## **BRITTEN:** The Young Person's Guide to the Orchestra



#### Mozar: Symphony No. 35 Movement I



### **BEETHOVEN:** Symphony No. 5 Movement III

Excerpt 1:



#### BEETHOVEN: Symphony No. 5 Movement III



#### BRAHMS: Symphony No. 1 Movement I



# **STRAUSS:** Ein Heldenleben

Excerpt 1:

Lebhaft bewegt.