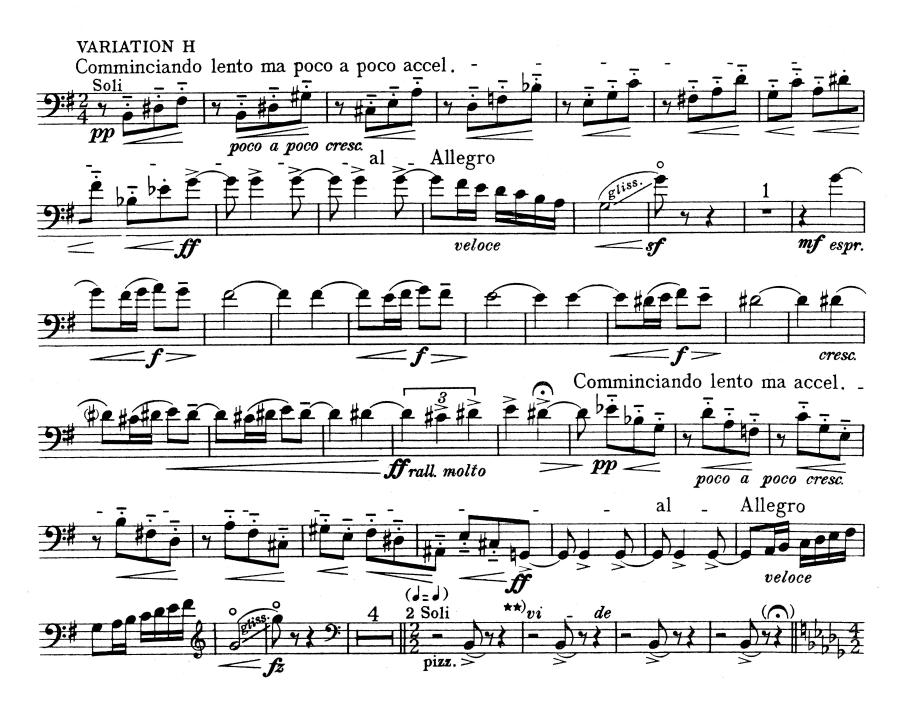

de to the Orchestra* | Var. H                              |
|-----------|--------------------------------------------|-------------------------------------|
| Mozart    | Symphony No. 35, K. 385                    | Mvt. I: mm. 13 – 48                 |
| Beethoven | Symphony No. 5                             | Mvt. III: beginning – m. 100        |
|           |                                            | pickup to mm. 141 – 218             |
| Brahms    | Symphony No. 1                             | Mvt. I: mm. 161 – 189, first ending |
| Strauss   | Ein Heldenleben                            | 9 – 6m. after 12                    |
|           |                                            |                                     |

## **BRITTEN:** The Young Person's Guide to the Orchestra



#### Mozar: Symphony No. 35 Movement I



### **BEETHOVEN:** Symphony No. 5 Movement III

Excerpt 1:



#### BEETHOVEN: Symphony No. 5 Movement III



#### BRAHMS: Symphony No. 1 Movement I



# **STRAUSS:** Ein Heldenleben

Excerpt 1:

Lebhaft bewegt.