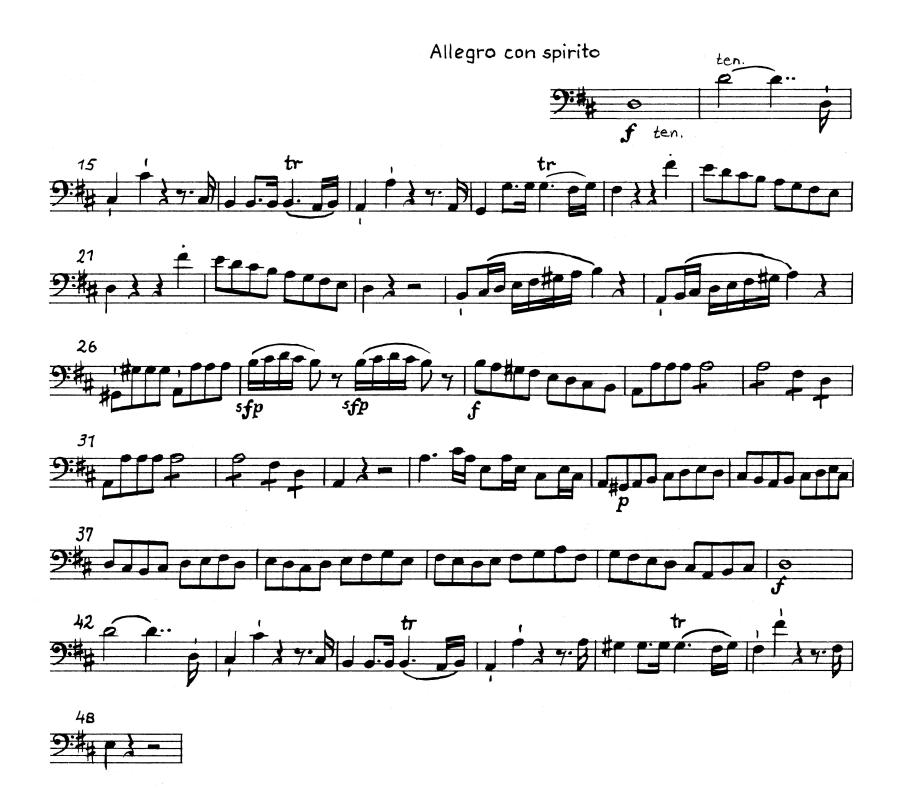

### **BEETHOVEN:** Symphony No. 5 Movement III

Excerpt 1:

#### BEETHOVEN: Symphony No. 5 Movement III