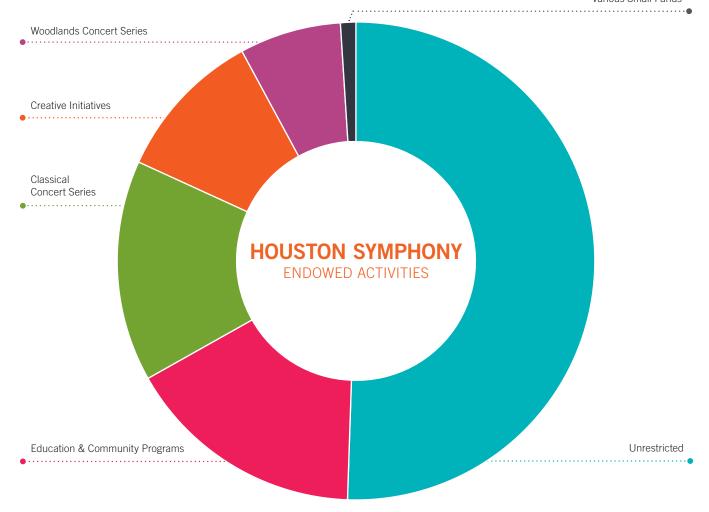

| Purpose Restriction            | Market Value as of 5.31.21 | % of Total Market Value | # of Funds                  |
|--------------------------------|----------------------------|-------------------------|-----------------------------|
| Unrestricted                   | \$43,592,000               | 51%                     | 97 Funds                    |
| Education & Community Programs | \$13,998,000               | 16%                     | 7 Funds                     |
| Classical Concerts Series      | \$12,908,000               | 15%                     | 3 Funds                     |
| Creative Initiatives           | \$8,841,000                | 10%                     | 2 Funds                     |
| Woodlands Concert Series       | \$5,936,000                | 7%                      | 1 Fund                      |
| Various Small Funds            | \$906,000                  | 1%                      | 5 Funds                     |
| Total                          | \$86,181,000               | 1.00                    | 115 Funds from 1,365 donors |