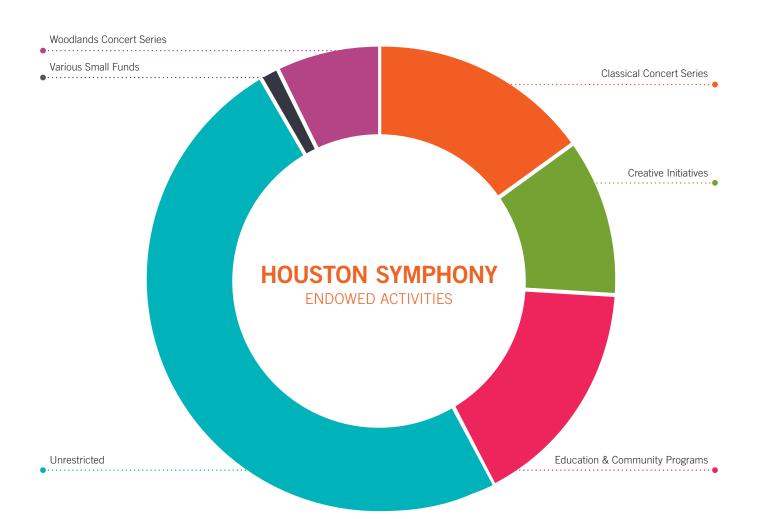

| Purpose Restriction            | Market Value as of 5.31.20 | % of Total Market Value | # of Funds                     |
|--------------------------------|----------------------------|-------------------------|--------------------------------|
| Unrestricted                   | \$34,547,000               | 51%                     | 118 Funds                      |
| Education & Community Programs | \$11,189,000               | 16%                     | 7 Funds                        |
| Classical Concerts Series      | \$10,381,000               | 15%                     | 3 Funds                        |
| Creative Initiatives           | \$7,110,000                | 10%                     | 2 Funds                        |
| Woodlands Concert Series       | \$4,621,000                | 7%                      | 1 Fund                         |
| Various Small Funds            | \$705,000                  | 1%                      | 7 Funds                        |
| Total                          | \$68,553,000               |                         | 136 Funds from<br>1,287 donors |